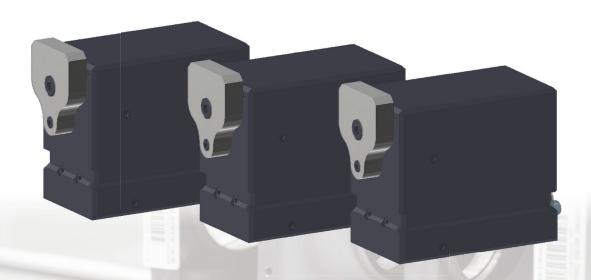

## **ELECTRICAL SEPARATORS**

Stops, separates and damps one or more accumulated pallet holders at a defined pallet holder stop plate or at the working piece directly.

- ♣ ASMEL-200: Pallet holder loads up to 200 kg ASMEL-400: Pallet holder loads up to 400 kg ASMEL-600: Pallet holder loads up to 600 kg
- + Optimal release of the workpiece pallets
- + Integrated sensor system for detecting the upper and lower position of the stopping plate
- → Diagnostic function about LED
- + Error output
- + Maintenance-free
- + Connection: 1x8-pole M12x1 plug or 2x5-pole M12x1 plug
- + Dust and clamping protection
- + Extremely compact design